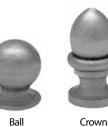

## **Conversion Tips and Pins**

- Converts standard flush tip hinges
- Available in three styles, Ball, Crown and Steeple
- Same tips fit "CB", "1900R" and "F" line hinges
- · Conversion pins are stainless
- Conversion pins accept NRP screw
- Knurl eliminates pin rotation
- For heavy weight consult factory