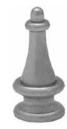

## **Conversion Tips and Pins**

- Converts standard flush tip hinges
- Available in three styles, Ball, Crown and Steeple
- Same tips fit "CB", "1900R" and "F" line hinges
- · Conversion pins are stainless
- Conversion pins accept NRP screw
- Knurl eliminates pin rotation
- For heavy weight consult factory

## Standard Weight Tips and Pins

Steeple

6161 East 75th Street Indianapolis, IN 46250 USA

Phone 855-365-2407

stanleyhardwarefordoors.com

SAH009 Rev 10/25/2018 © 2018 dormakaba USA Inc. All rights reserved.