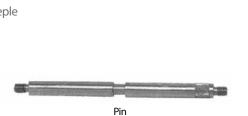

## **Conversion Tips and Pins**

- Converts standard flush tip hinges
- Available in three styles, Ball, Crown and Steeple
- Same tips fit "CB", "1900R" and "F" line hinges
- · Conversion pins are stainless
- Conversion pins accept NRP screw
- Knurl eliminates pin rotation
- For heavy weight consult factory